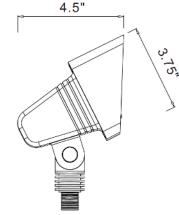

## SPECIFICATION SHEET

Type:

Model:



CCENT PRO

SKU: 954032

## **DALLAS** Brass MR16 Wall Washer Fixture

- 12V AC/DC
- Cast brass housing with Antique Bronze finish
- Silicone gasket seal
- Clear lens
- Specification grade, beryllium copper socket
- Anti-Moisture Connections
- 20W max. halogen
- Powder-coated color options available
- 60" 18AWG wire lead
- IP65 and ETL rated
- Lifetime warranty

## DESCRIPTION

Large in size and built heavy. Capable of the most versatile installation applications, the Dallas functions as a wall wash fixture. Ideal for lighting a group of trees, house facades, and signs.

Custom powder-coated color options available.

## DIMENSIONS