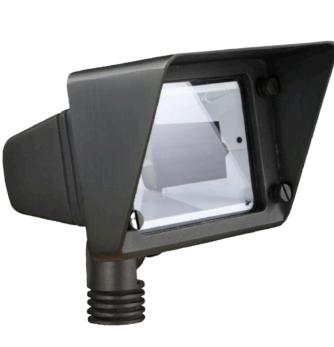

## **DALLAS** Brass MR16 Wall Washer Fixture

- 12V AC/DC
- Cast brass housing with Antique Bronze finish
- Silicone gasket seal
- Clear lens
- Specification grade, beryllium copper socket
- Anti-Moisture Connections
- 20W max. halogen
- Powder-coated color options available
- 60" 18AWG wire lead
- IP65 and ETL rated
- Lifetime warranty

## DESCRIPTION

Large in size and built heavy. Capable of the most versatile installation applications, the Dallas functions as a wall wash fixture. Ideal for lighting a group of trees, house facades, and signs.