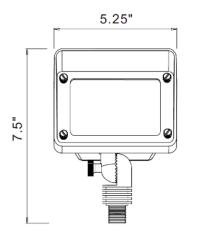

## SPECIFICATION SHEET

Type:

Model:



CCENT PRO

SKU: 954032

## **DALLAS** Brass MR16 Wall Washer Fixture

- 12V AC/DC
- Cast brass housing with Antique Bronze finish
- Silicone gasket seal
- Clear lens
- Specification grade, beryllium copper socket
- Anti-Moisture Connections
- 20W max. halogen
- Powder-coated color options available
- 60" 18AWG wire lead
- IP65 and ETL rated
- Lifetime warranty

## DESCRIPTION

Large in size and built heavy. Capable of the most versatile installation applications, the Dallas functions as a wall wash fixture. Ideal for lighting a group of trees, house facades, and signs.

Custom powder-coated color options available.

## DIMENSIONS