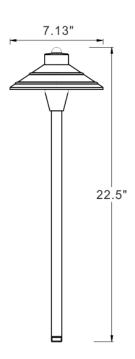

|
| lodel: |                      |

CDECIEICATIONI CHEE

## SKU: 954001

## **BROOKLINE**

Aluminum Bi-Pin Path Light Fixture

- 12V AC/DC
- Cast aluminum housing with Light Bronze finish
- High temperature o-ring retention collar
- Clear and frosted lens options included
- Specification grade, beryllium copper socket
- Anti-Moisture Connections
- 20W max. halogen
- Powder-coated color options available
- 60" 18AWG wire lead
- IP65 and ETL rated
- 7 year warranty

## **DESCRIPTION**

This fixture provides a generous spread of soft-edged illumination ideal for all types of paths and landscape features. Easy to assemble and install. Brookline is made up of cast aluminum for a more affordable price.

Custom powder-coated color options available.



**IP65** 

## **DIMENSIONS**