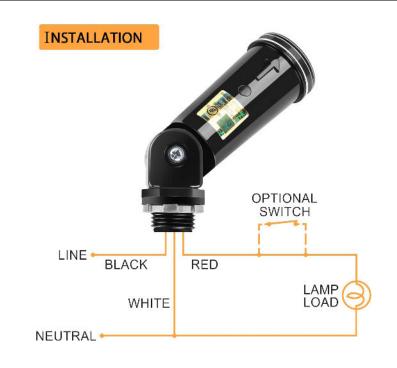

## DESCRIPTION

- •Auto Photocell Sensor- Applicable Voltage: 120-277VAC, Rated Loading: 500W TUNGSTEN, 850VA BALLAST.Automatically turns light on at dusk and off at dawn, giving you energy savings and convenience without the need for manual operation.
- •Adjustable Light & Swivel Design- You can adjust the brightness of light as your idea. The device swivels for optimal light positioning, focusing light on where you need it to be is effortless.
- ·Great for controlling outdoor area lights, post light, porch lights, yard lights, floodlights, entry lights, driveway and walkway lighting.
- •Simple Installation & Easy to Use- Place screw thread of the switch in the knockout hole and fasten with rubber gasket and zinc alloy lock-nut. The swivel base can be positioned at the precise spot, focusing light on where you need it to be is effortless.