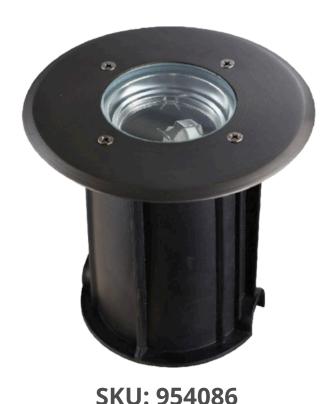

## **ANAHEIM**MR16 Well Light Fixture

- 12V AC/DC
- Solid cast brass and composite construction
- Antique Bronze finish
- Corrosion resistant non-metallic canister
- Specication grade, beryllium copper socket
- Clear lens
- Anti-moisture connections
- 20W max. halogen
- Powder-coated color options available
- 60" 18AWG wire lead
- IP65 and ETL rated
- Lifetime warranty

DESCRIPTION

**DIMENSIONS** 

The Anaheim is our most versatile inground fixture, featuring a small MR16 well light with an adjustable gimbal. It can be used in garden settings as well as paver and hardscape installations. This well light has a brass plate with a composite and aluminum canister. Its fully gasketed body ensures it complements any landscape lighting design aesthetic.