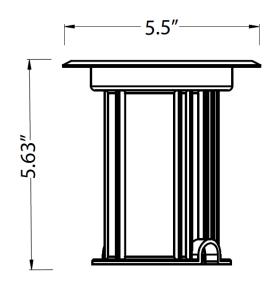

DESCRIPTION

**DIMENSIONS** 

The Anaheim is our most versatile inground fixture, featuring a small MR16 well light with an adjustable gimbal. It can be used in garden settings as well as paver and hardscape installations. This well light has a brass plate with a composite and aluminum canister. Its fully gasketed body ensures it complements any landscape lighting design aesthetic.