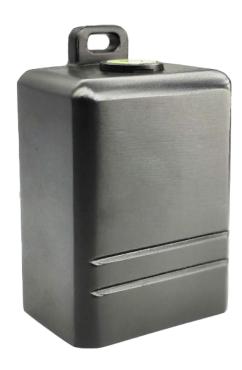

## SHAWNEE

Integrated Deck Light Fixture

- 10-15V AC/DC
- 1W/2W/3W
- 80lm/160lm/240lm
- 2700K-5700K
- 90° beam spread
- Cast brass
- Gun Metal/White
- Anti-moisture connections
- Powder-coated color options available
- 60" 18AWG wire lead
- IP67 and ETL rated
- 5 year warranty

## **DIMENSIONS**

The Shawnee is an integrated light fixture that casts light from wallmount applications in outdoor living areas. 10-15V with a 90° beam spread. CCT adjustable from 27K-57K, 1W-3W, and 80lm/160lm/240lm. Cast brass, available in Gun Metal and white.