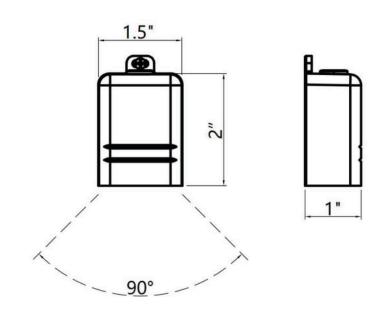

## **DIMENSIONS**

The Shawnee is an integrated light fixture that casts light from wallmount applications in outdoor living areas. 10-15V with a 90° beam spread. CCT adjustable from 27K-57K, 1W-3W, and 80lm/160lm/240lm. Cast brass, available in Gun Metal and white.