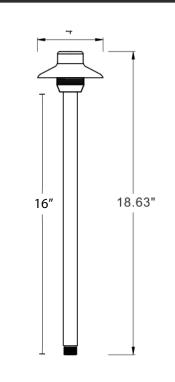

## SPECIFICATION SHEET

Type:

Model:

## PEABODY Brass Bi-Pin Path Light Fixture

- 12V AC/DC
- Cast brass housing with Antique Bronze finish
- High temperature o-ring retention collar
- Clear and frosted lens options included
- Specification grade, beryllium copper socket
- Anti-Moisture Connections
- 20W max. halogen
- Powder-coated color options available
- 60" 18AWG wire lead
- IP65 and ETL rated
- Lifetime warranty