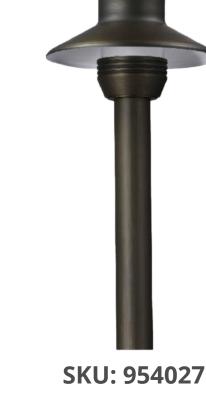

## PEABODY Brass Bi-Pin Path Light Fixture

- 12V AC/DC
- Cast brass housing with Antique Bronze finish
- High temperature o-ring retention collar
- Clear and frosted lens options included
- Specification grade, beryllium copper socket
- Anti-Moisture Connections
- 20W max. halogen
- Powder-coated color options available
- 60" 18AWG wire lead
- IP65 and ETL rated
- Lifetime warranty

## DESCRIPTION

The Peabody offers soft level lighting with an elegant look. The frosted cylindrical lens minimizes glare while the Accent Pro LED lamp provides sufficient light to cast a soft glow on any path or walking area. It is Ideal for lighting planter areas walkways etc.