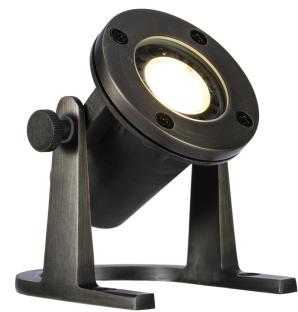

## DESCRIPTION

The Augusta is ideal for uplighting a variety of elements, from fountains to waterfalls and rock structures. The diecast brass shroud is a standard accessory, with a tightly sealed clear lens that allows for maximum light output for various beam spread.

## **AUGUSTA** MR16 Underwater Light Fixture

- 12V AC/DC
- Solid cast brass with Antique Bronze finish
- Specication grade, beryllium copper socket
- Clear lens
- Anti-moisture connections
- 20W max. halogen
- Powder-coated color options available
- 25' 18AWG wire lead
- IP67 and ETL rated
- Lifetime warranty