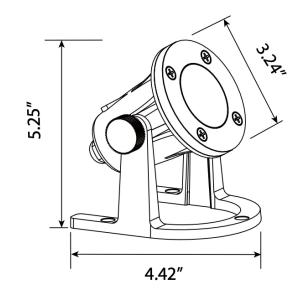

## SPECIFICATION SHEET

Type:

Model:



## DESCRIPTION

The Augusta is ideal for uplighting a variety of elements, from fountains to waterfalls and rock structures. The diecast brass shroud is a standard accessory, with a tightly sealed clear lens that allows for maximum light output for various beam spread.

## **AUGUSTA** MR16 Underwater Light Fixture

- 12V AC/DC
- Solid cast brass with Antique Bronze finish
- Specication grade, beryllium copper socket
- Clear lens
- Anti-moisture connections
- 20W max. halogen
- Powder-coated color options available
- 25' 18AWG wire lead
- IP67 and ETL rated
- Lifetime warranty

## DIMENSIONS





CCENT

PRC



( 📞