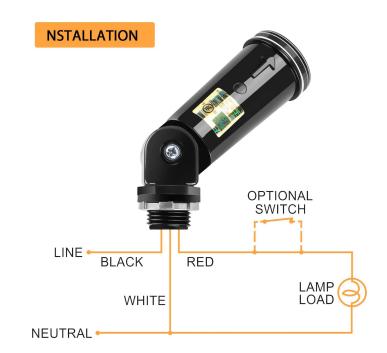

## **DESCRIPTION**

- Auto Photocell Sensor- Applicable Voltage: 120-277VAC, Rated Loading: 500W TUNGSTEN, 850VA BALLAST. Automatically turns light on at dusk and off at dawn, giving you energy savings and convenience without the need for manual operation.
- Adjustable Light & Swivel Design- You can adjust the brightness of light as your idea. The device swivels for optimal light positioning, focusing light on where you need it to be is effortless.
- · Great for controlling outdoor area lights, post light, porch lights, yard lights, floodlights, entry lights, driveway and walkway lighting.
- •Simple Installation & Easy to Use- Place screw thread of the switch in the knockout hole and fasten with rubber gasket and zinc alloy lock-nut. The swivel base can be positioned at the precise spot, focusing light on where you need it to be is effortless.