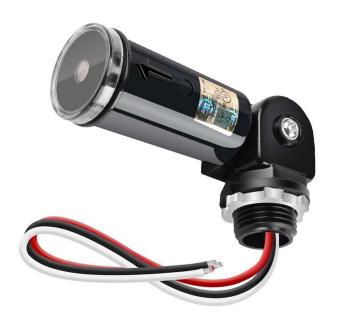

## **AP08**

## Swivel Mount Photoelectric Switch

- 120-277VAC 50/60HZ: 500W tungsten
- Polycarbonate housing
- Outdoor usage
- 5.2L x 1W inches
- UL listed IP65 rated
- 1 year warranty

## **DESCRIPTION**

- Auto Photocell Sensor- Applicable Voltage: 120-277VAC, Rated Loading: 500W TUNGSTEN, 850VA BALLAST. Automatically turns light on at dusk and off at dawn, giving you energy savings and convenience without the need for manual operation.
- Adjustable Light & Swivel Design- You can adjust the brightness of light as your idea. The device swivels for optimal light positioning, focusing light on where you need it to be is effortless.
- · Great for controlling outdoor area lights, post light, porch lights, yard lights, floodlights, entry lights, driveway and walkway lighting.
- •Simple Installation & Easy to Use- Place screw thread of the switch in the knockout hole and fasten with rubber gasket and zinc alloy lock-nut. The swivel base can be positioned at the precise spot, focusing light on where you need it to be is effortless.