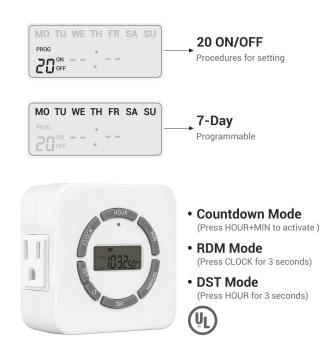

## **DESCRIPTION**

- •5 MODES TO SCHEDUAL Weekly repeat on/off programs, random,DST,countdown and always on modes to schedule your indoor lights or other devices and reduce your electricity bills in case of forgetting to turn it off
- •2 GROUNDED OUTLETS- Dual 3-prong outlets on both sides, runs 2 appliances simultaneously; ideal for christmas lights, lamps, grow light, aquarium etc.
- •RANDOM MODE Turn the connected devices on/ off randomly within+/- 30 minutes of planned time, giving the intruders the occupied impression when you are away
- BACKUP BATTERY- Built-in battery could hold all settings for 3 months even in case of power outage, saving your time and energy to set it repeatedly.
- •QUIET & RELIABLE- No ticking or humming noises like a mechanical timer, ideal for indoor occasion;ETL listed, one year warranty provided