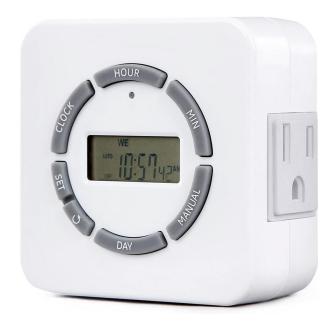

## AP07D

## 7 Day Indoor Digital Outlet Timer

- ON-OFF operation mode
- Plug in connector type
- Indoor usage
- 2.9L x 1.4W x 2.9H inches
- UL listed
- 1 year warranty