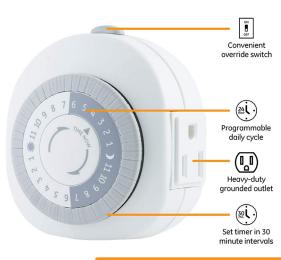

## **DESCRIPTION**

- Automatic Lighting Schedule your lamps, fans, appliances, seasonal lighting, AC units and other devices ON and OFF at your set desired times saving you energy and deterring crime when you are away from home
- Daily Cycle The timer allows you to set on and off times at 30-minute intervals for a total of 48 ON/OFF options that will cycle daily without having to reset
- 1 Grounded Outlet Features 1 grounded outlets and a convenient override switch at the top of the timer allowing you to use your lights or devices manually when needed.
- Indoor Timer The plug-in mechanical timer is intended for indoor use only and is CFL bulb compatible