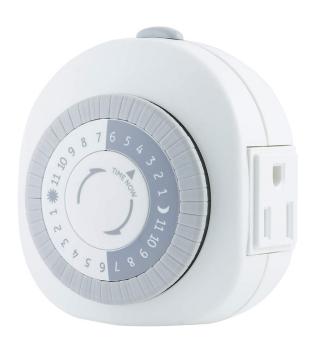

## Indoor Plug-In Mechanical Timer

- 125VAC 60HZ: 15A, 1250W tungsten
- ON-OFF-ON operation Mode
- Plug in connector type
- Plug-in mount
- 6L x 3W x 5H inches
- UL listed
- 1 year warranty

## **DESCRIPTION**

- Automatic Lighting Schedule your lamps, fans, appliances, seasonal lighting, AC units and other devices ON and OFF at your set desired times saving you energy and deterring crime when you are away from home
- Daily Cycle The timer allows you to set on and off times at 30-minute intervals for a total of 48 ON/OFF options that will cycle daily without having to reset
- 1 Grounded Outlet Features 1 grounded outlets and a convenient override switch at the top of the timer allowing you to use your lights or devices manually when needed.
- Indoor Timer The plug-in mechanical timer is intended for indoor use only and is CFL bulb compatible