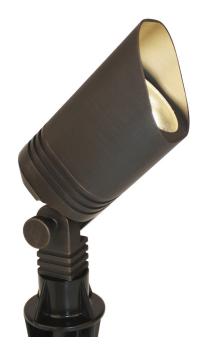

## **FRESNO**

Brass MR16 Uplight Fixture

- •12V AC/DC
- Cast brass housing with Antique Bronze finish
- Lock-and-load shroud with double O-rings
- Clear convex lens
- Specification grade, beryllium copper socket
- Anti-Moisture Connections
- 50W max. halogen
- Powder-coated color options available
- 60" 18AWG wire lead
- IP65 and ETL rated
- Lifetime warranty

## **DESCRIPTION**

Constructed of heavy duty die-cast brass with two "O" rings to prevent water from entering. Built with high temperature bi-pin socket for Mr16 led lamps, tempered heat resistant flat glass diffuser, and a heavy duty ground stake included. Used to highlight focal points plants, trees, light up a wall, statue or fountain. Twist and pull off shroud to install or change Mr16 led lamp easily by hand.