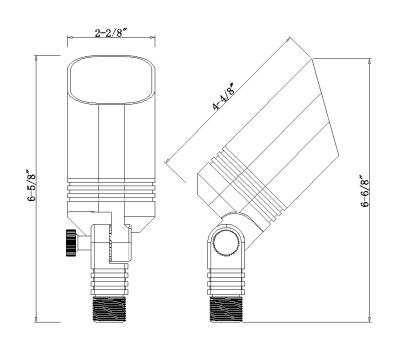

ss housing with Antique Bronze finish
- Lock-and-load shroud with double O-rings
- Clear convex lens
- Specification grade, beryllium copper socket
- Anti-Moisture Connections
- 50W max. halogen
- Powder-coated color options available
- 60" 18AWG wire lead
- IP65 and ETL rated
- Lifetime warranty

## **DESCRIPTION**

Constructed of heavy duty die-cast brass with two "O" rings to prevent water from entering. Built with high temperature bi-pin socket for Mr16 led lamps, tempered heat resistant flat glass diffuser, and a heavy duty ground stake included. Used to highlight focal points plants, trees, light up a wall, statue or fountain. Twist and pull off shroud to install or change Mr16 led lamp easily by hand.

Custom powder-coated color options available.



<u>IP65</u>

## **DIMENSIONS**