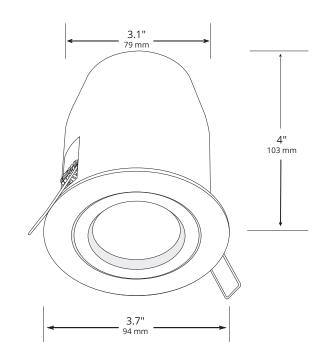

| SPECIFICATION SHEET |
|--------|---------------------|
| уре:   |                     |
| lodel: |                     |

# 

SKU: 954110

# **BONITA**

## MR16 Soffit Fixture

- Aluminum housing w/ adjustable gimbal
- 3.25" opening for mounting
- Specification grade, beryllium copper socket
- Premium grade quick disconnect
- Anti-moisture connections
- 50W max. halogen
- Uniform White Finish
- Powder-coated color options available
- 12" wire lead
- IP65 and UL rated
- 5 Year Warranty

### **DESCRIPTION**

The Bonita low-voltage recessed fixture is a beautiful addition to any lighting project. This sleak fixture sits in a 3.25" opening and is manufactured with a quick disconnect for easy installation.

Custom powder-coated color options available.



<u>IP65</u>

### **DIMENSIONS**