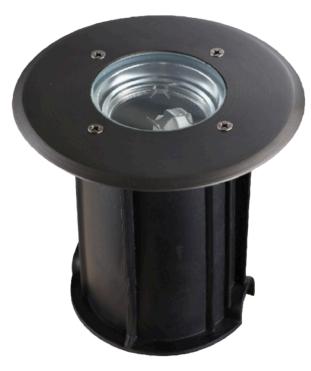

## MR16 Well Light Fixture

- 12V AC/DC
- Solid cast brass and composite construction
- Antique Bronze finish
- Corrosion resistant non-metallic canister
- Specication grade, beryllium copper socket
- Clear lens
- Anti-moisture connections
- 20W max. halogen
- Powder-coated color options available
- 60" 18AWG wire lead
- IP65 and ETL rated
- Lifetime warranty

DESCRIPTION

**DIMENSIONS** 

The most versatile In-Ground fixture in our series, this small MR16 well light with adjustable Gimbal can be used in garden settings along with paver and hardscape installations. This well light comes with a spring loaded socket, allowing the Accent Pro MR16 to press firmly against the glass which offers a more significant beam spread. The fully gasketted body and the decorative brass ring allows this mini well light to match any landscape lighting design esthetic.