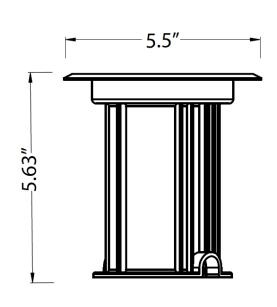

DESCRIPTION

**DIMENSIONS** 

The most versatile In-Ground fixture in our series, this small MR16 well light with adjustable Gimbal can be used in garden settings along with paver and hardscape installations. This well light comes with a spring loaded socket, allowing the Accent Pro MR16 to press firmly against the glass which offers a more significant beam spread. The fully gasketted body and the decorative brass ring allows this mini well light to match any landscape lighting design esthetic.