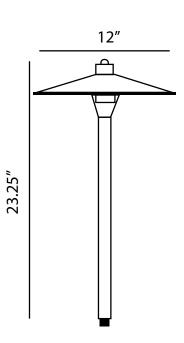

**DESCRIPTION** 

**DIMENSIONS** 

Our Hartford is a 12 inch smooth round path light hat, with an 18-inch stem and composite stake. This large path light hat is ideal to light any corner in your garden or landscape.