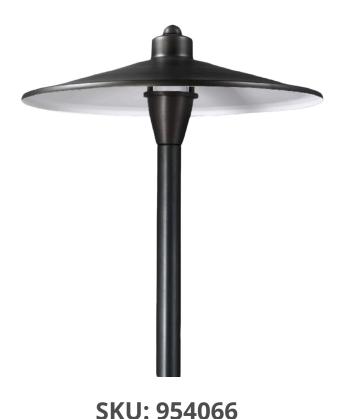

## **HARTFORD**

Brass Bi-Pin Path Light Fixture

- 12V AC/DC
- Cast brass housing with Antique Bronze finish
- Clear and frosted lens options included
- Specification grade, beryllium copper socket
- Anti-Moisture Connections
- 20W max. halogen
- Powder-coated color options available
- 60" 18AWG wire lead
- IP65 and ETL rated
- Lifetime warranty

**DESCRIPTION** 

**DIMENSIONS** 

Our Hartford is a 12 inch smooth round path light hat, with an 18-inch stem and composite stake. This large path light hat is ideal to light any corner in your garden or landscape.