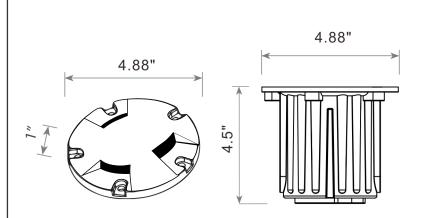

## SPECIFICATION SHEET

Type:

ACCENT PRO

Model:

- 12V AC/DC
- Triple aperture solid cast brass faceplate
- Antique Bronze finish
- Corrosion resistant non-metallic canister
- Specication grade, beryllium copper socket
- Clear lens
- Anti-moisture connections
- 20W max. halogen
- · Powder-coated color options available
- 60" 18AWG wire lead
- IP65 and ETL rated
- Lifetime warranty

## DESCRIPTION

SKU: 954062

The Glendale is a sealed well light that uses an MR16 lamp. The socket is mounted on an adjustable gimbal so the lamp's angle can be adjusted. The top is thick solid cast brass. Thick rubber gasket between the top and body of the well light for a watertight seal. The lower canister is completely sealed. The round lead wire uses a waterproof pressure fitting. We oer a variety of solid cast brass top options for any in ground well lighting application.Install it with our Heavy duty PVC Well Light sleeve which provides a durable housing for all Brass In-Ground fixtures.

## DIMENSIONS