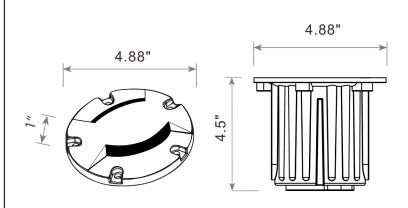

ens
- Anti-moisture connections
- 20W max. halogen
- Powder-coated color options available
- 60" 18AWG wire lead
- IP65 and ETL rated
- Lifetime warranty

## DESCRIPTION

SKU: 954061

The Palmdale is a sealed well light that uses an MR16 lamp. The socket is mounted on an adjustable gimbal so the lamp's angle can be adjusted. The top is thick solid cast brass. Thick rubber gasket between the top and body of the well light for a watertight seal. The lower canister is completely sealed. The round lead wire uses a waterproof pressure fitting. We oer a variety of solid cast brass top options for any in ground well lighting application.Install it with our Heavy duty PVC Well Light sleeve which provides a durable housing for all Brass In-Ground fixtures.

 $(\mathbf{\boxtimes})$ 

## DIMENSIONS











ACCENT PRO