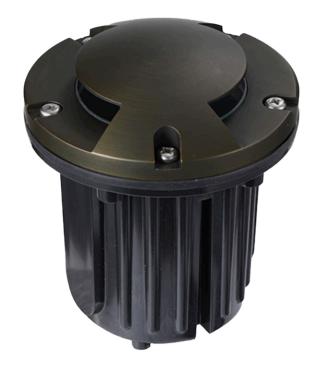

## **PALMDALE** MR16 Well Light Fixture

- 12V AC/DC
- Double aperture solid cast brass faceplate
- Antique Bronze finish
- Corrosion resistant non-metallic canister
- Specication grade, beryllium copper socket
- Clear lens
- Anti-moisture connections
- 20W max. halogen
- Powder-coated color options available
- 60" 18AWG wire lead
- IP65 and ETL rated
- Lifetime warranty

## DESCRIPTION

SKU: 954061

The Palmdale is a sealed well light that uses an MR16 lamp. The socket is mounted on an adjustable gimbal so the lamp's angle can be adjusted. The top is thick solid cast brass. Thick rubber gasket between the top and body of the well light for a watertight seal. The lower canister is completely sealed. The round lead wire uses a waterproof pressure fitting. We oer a variety of solid cast brass top options for any in ground well lighting application.Install it with our Heavy duty PVC Well Light sleeve which provides a durable housing for all Brass In-Ground fixtures.