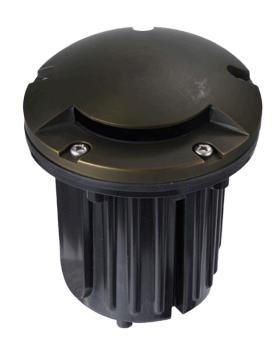

SKU: 954060

**DESCRIPTION** 

The Newport is a sealed well light that uses an MR16 lamp. The socket is mounted on an adjustable gimbal so the lamp's angle can be adjusted. The top is thick solid cast brass. Thick rubber gasket between the top and body of the well light for a watertight seal. The lower canister is completely sealed. The round lead wire uses a waterproof pressure fitting. We oer a variety of solid cast brass top options for any in ground well lighting application.Install it with our Heavy duty PVC Well Light sleeve which provides a