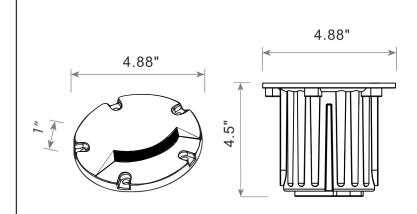

r socket
- Clear lens
- Anti-moisture connections
- 20W max. halogen
- Powder-coated color options available
- 60" 18AWG wire lead
- IP65 and ETL rated
- Lifetime warranty



SKU: 954060

**DESCRIPTION** 

The Newport is a sealed well light that uses an MR16 lamp. The socket is mounted on an adjustable gimbal so the lamp's angle can be adjusted. The top is thick solid cast brass. Thick rubber gasket between the top and body of the well light for a watertight seal. The lower canister is completely sealed. The round lead wire uses a waterproof pressure fitting. We oer a variety of solid cast brass top options for any in ground well lighting application.Install it with our Heavy duty PVC Well Light sleeve which provides a

durable housing for all Brass In-Ground fixtures.

## **DIMENSIONS**





<u>IP65</u>