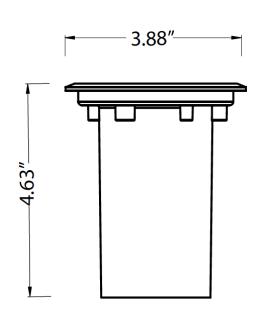

## **DIMENSIONS**

A highly versatile In-Ground fixture, this small MR16 well light can be used in garden settings along with paver and hard scape installations. This well light comes with a spring loaded socket, allowing the Accent Pro MR16 to press firmly against the glass which offers a more significant beam spread. The fully gasketted stainless steel body and the decorative brass ring allows this mini well light to match the landscape lighting design aesthetic.