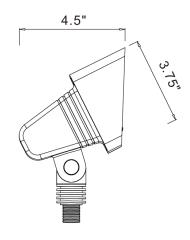

## Brass MR16 Wall Washer Fixture

- 12V AC/DC
- Cast brass housing with Antique Bronze finish
- Silicone gasket seal
- Clear lens
- Specification grade, beryllium copper socket
- Anti-Moisture Connections
- 20W max. halogen
- Powder-coated color options available
- 60" 18AWG wire lead
- IP65 and ETL rated
- Lifetime warranty

**DESCRIPTION DIMENSIONS** 

Large in size and built heavy. Capable of the most versatile installation applications, the Dallas functions as a wall wash fixture. Ideal for lighting a group of trees, house facades, and signs.