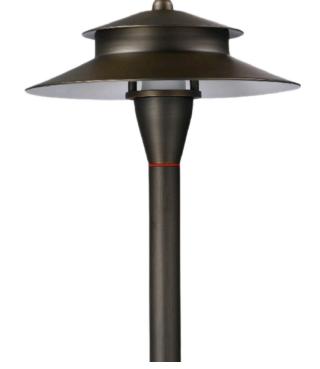

The Beverly offers soft level lighting with an elegant look. The frosted cylindrical lens minimizes glare while the Accent Pro LED lamp provide sufficient light to cast a soft glow on any path or walking area. Ideal for lighting walkways, planters, BBQ areas, or any other outdoor living areas.