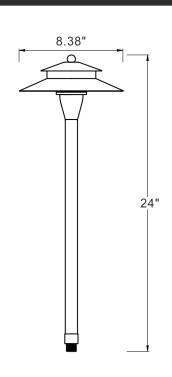

The Beverly offers soft level lighting with an elegant look. The frosted cylindrical lens minimizes glare while the Accent Pro LED lamp provide sufficient light to cast a soft glow on any path or walking area. Ideal for lighting walkways, planters, BBQ areas, or any other outdoor living areas.