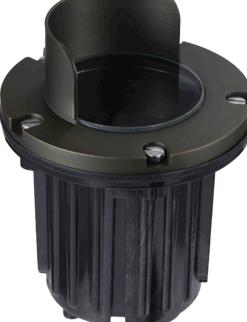

## VENTURA MR16 Well Light Fixture

- 12V AC/DC
- Solid cast brass faceplate
- Antique Bronze finish
- Corrosion resistant non-metallic canister
- Specication grade, beryllium copper socket
- Clear lens
- Anti-moisture connections
- 20W max. halogen
- · Powder-coated color options available

## DESCRIPTION

The Ventura is a sealed well light that uses an MR16 lamp. The socket is mounted on an adjustable gimbal so the lamp's angle can be adjusted. The top is thick solid cast brass. The commercial outdoor lighting application glass lens is flush with the top to prevent water from puddleling. Thick rubber gasket between the top and body of the well light for a watertight seal. The lower canister is completely sealed. The round lead wire uses a waterproof pressure fitting. We oer a variety of solid cast brass top options for any in ground well lighting application.Install it with our Heavy duty PVC Well Light sleeve which provides a durable housing for all Brass In-Ground fixtures.