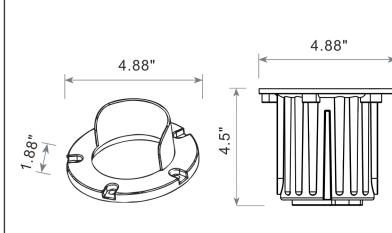

MENSIONS

- 60" 18AWG wire lead
- IP65 and ETL rated
- Lifetime warranty

## DESCRIPTION

The Ventura is a sealed well light that uses an MR16 lamp. The socket is mounted on an adjustable gimbal so the lamp's angle can be adjusted. The top is thick solid cast brass. The commercial outdoor lighting application glass lens is flush with the top to prevent water from puddleling. Thick rubber gasket between the top and body of the well light for a watertight seal. The lower canister is completely sealed. The round lead wire uses a waterproof pressure fitting. We oer a variety of solid cast brass top options for any in ground well lighting application.Install it with our Heavy duty PVC Well Light sleeve which provides a durable housing for all Brass In-Ground fixtures.





CENT



SKU: 954023



Type: