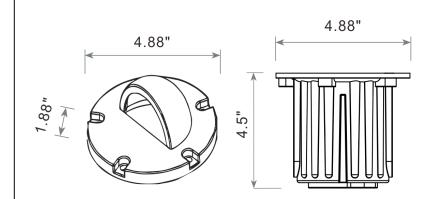

|        | SI LOII IOATION SITLET |
|--------|------------------------|
| ype:   |                        |
| lodel: |                        |

SDECIEICATION SHEET

SKU: 954022

DESCRIPTION

**DIMENSIONS** 

The Monterey is a sealed well light that uses an MR16 lamp. The socket is mounted on an adjustable gimbal so the lamp's angle can be adjusted. The top is thick solid cast brass. The commercial outdoor lighting application glass lens is flush with the top to prevent water from puddleling. Thick rubber gasket between the top and body of the well light for a watertight seal. The lower canister is completely sealed. The round lead wire uses a waterproof pressure fitting. We oer a variety of solid cast brass top options for any in ground well lighting application. Install it with our Heavy duty PVC Well Light sleeve which provides a durable housing for all Brass In-Ground fixtures.