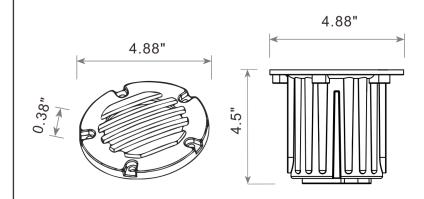

## **DIMENSIONS**

The Modesto is a sealed well light that uses an MR16 lamp. The socket is mounted on an adjustable gimbal so the lamp's angle can be adjusted. The top is thick solid cast brass. The commercial outdoor lighting application glass lens is flush with the top to prevent water from puddleling. Thick rubber gasket between the top and body of the well light for a watertight seal. The lower canister is completely sealed. The round lead wire uses a waterproof pressure fitting. We oer a variety of solid cast brass top options for any in ground well lighting application. Install it with our Heavy duty PVC Well Light sleeve which provides a durable housing for all Brass In-Ground fixtures.