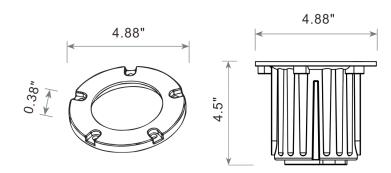

t water from puddleling. Thick rubber gasket between the top and body of the well light for a watertight seal. The lower canister is completely sealed. The round lead wire uses a waterproof pressure fitting. We oer a variety of solid cast brass top options for any in ground well lighting application.Install it with our Heavy duty PVC Well Light sleeve which provides a durable housing for all Brass In-Ground fixtures.



## **PASADENA** MR16 Well Light Fixture

- 12V AC/DC
- Solid cast brass faceplate
- Antique Bronze finish
- Corrosion resistant non-metallic canister
- Specication grade, beryllium copper socket
- Clear lens
- Anti-moisture connections
- 20W max. halogen
- · Powder-coated color options available
- 60" 18AWG wire lead
- IP65 and ETL rated
- Lifetime warranty

## DIMENSIONS