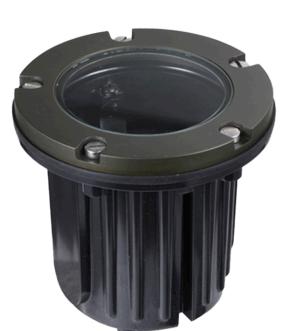

## DESCRIPTION

The Pasadena is a sealed well light that uses an MR16 lamp. The socket is mounted on an adjustable gimbal so the lamp's angle can be adjusted. The top is thick solid cast brass. The commercial outdoor lighting application glass lens is flush with the top to prevent water from puddleling. Thick rubber gasket between the top and body of the well light for a watertight seal. The lower canister is completely sealed. The round lead wire uses a waterproof pressure fitting. We oer a variety of solid cast brass top options for any in ground well lighting application.Install it with our Heavy duty PVC Well Light sleeve which provides a durable housing for all Brass In-Ground fixtures.

## **PASADENA** MR16 Well Light Fixture

- 12V AC/DC
- Solid cast brass faceplate
- Antique Bronze finish
- Corrosion resistant non-metallic canister
- Specication grade, beryllium copper socket
- Clear lens
- Anti-moisture connections
- 20W max. halogen
- · Powder-coated color options available
- 60" 18AWG wire lead
- IP65 and ETL rated
- Lifetime warranty