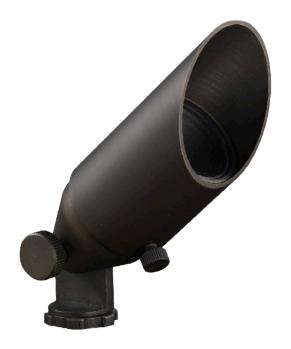

## DAYTONA

Brass MR11 Uplight Fixture

- 12V AC/DC
- Cast brass housing with Antique Bronze finish
- Adjustable shroud with double O-rings housing
- Clear lens
- Specification grade, beryllium copper socket
- Anti-Moisture Connections
- 25W max. halogen
- Powder-coated color options available
- 60" 18AWG wire lead
- IP65 and ETL rated
- Lifetime warranty

## **DESCRIPTION**

This mini MR11 spotlight is placed in garden planters, small garden beds, and other niche areas. A removeable and adjustable glare shield allows the installer to precisely control the light so it can reduce direct glare for a more pleasant viewing experience.