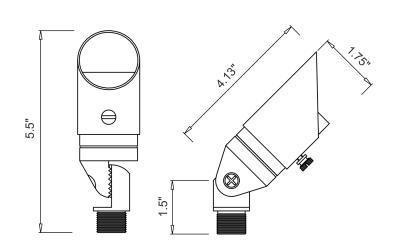

|
| lodel: |                        |

SDECIFICATION SHEET



SKU: 954013

## DAYTONA

Brass MR11 Uplight Fixture

- 12V AC/DC
- Cast brass housing with Antique Bronze finish
- Adjustable shroud with double O-rings housing
- Clear lens
- Specification grade, beryllium copper socket
- Anti-Moisture Connections
- 25W max. halogen
- Powder-coated color options available
- 60" 18AWG wire lead
- IP65 and ETL rated
- Lifetime warranty

## **DESCRIPTION**

This mini MR11 spotlight is placed in garden planters, small garden beds, and other niche areas. A removeable and adjustable glare shield allows the installer to precisely control the light so it can reduce direct glare for a more pleasant viewing experience.

Custom powder-coated color options available.



<u>IP65</u>

## **DIMENSIONS**