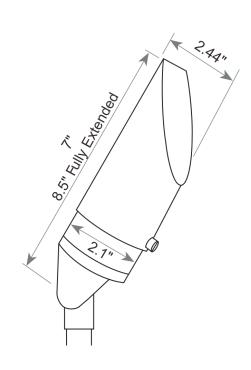

## DESCRIPTION DIMENSIONS

The Naples is designed for uplighting applications, features a fully adjustable glare guard and knuckles. The glare guard enables you to prevent light from entering unwanted areas like windows of structures or high traffic areas like walkways or roadways.