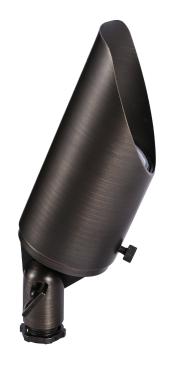

## **NAPLES**Brass MR16 Uplight Fixture

- 12V AC/DC
- Cast brass housing with Antique Bronze finish
- Lock-and-load shroud with double O-rings
- Clear convex lens
- Specification grade, beryllium copper socket
- Anti-Moisture Connections
- 50W max. halogen
- Powder-coated color options available
- 60" 18AWG wire lead
- IP65 and ETL rated
- Lifetime warranty

## DESCRIPTION DIMENSIONS

The Naples is designed for uplighting applications, features a fully adjustable glare guard and knuckles. The glare guard enables you to prevent light from entering unwanted areas like windows of structures or high traffic areas like walkways or roadways.