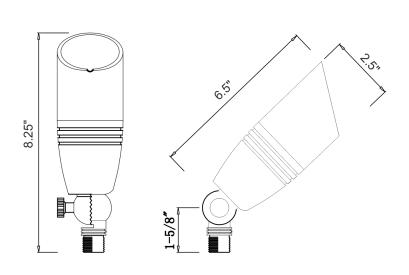

DESCRIPTION DIMENSIONS

One of our most popular up lights, it offers style and function without compromise Heavy duty, solid brass with an elegant Antique Bronze finish gives this fixture the perfect design to blend in with any landscape environment. Its sleek straight lines, lockand-load shroud feature make it an essential fixture when lighting queen palms, trees, columns, or any other tall structure.