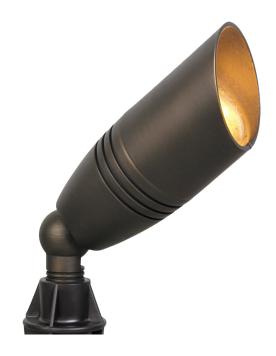

## **MIAMI**Brass MR16 Uplight Fixture

- 12V AC/DC
- Cast brass housing with Antique Bronze finish
- Lock-and-load shroud with double O-rings
- Clear convex lens
- Specification grade, beryllium copper socket
- Anti-Moisture Connections
- Fixed socket or spring loaded options
- Powder-coated color options available
- 60" 18AWG wire lead
- IP65 and ETL rated
- Lifetime warranty

DESCRIPTION DIMENSIONS

One of our most popular up lights, it offers style and function without compromise Heavy duty, solid brass with an elegant Antique Bronze finish gives this fixture the perfect design to blend in with any landscape environment. Its sleek straight lines, lockand-load shroud feature make it an essential fixture when lighting queen palms, trees, columns, or any other tall structure.