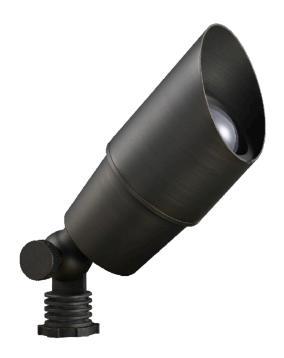

## **TAMPA**

## Brass MR16 Uplight Fixture

- 12V AC/DC
- Cast brass housing with Antique Bronze finish
- Lock-and-load shroud with double O-rings
- Clear convex lens
- Specification grade, beryllium copper socket
- Anti-Moisture Connections
- 50W max. halogen
- Powder-coated color options available

## DESCRIPTION

A powerful yet compact uplight, the Tampa was designed to perform with drop-in LEDs. The compact design removes wasted space that was required in the traditional halogen fixtures. Constructed from solid brass, this CNC machined fixture is the perfect accent to any landscape.