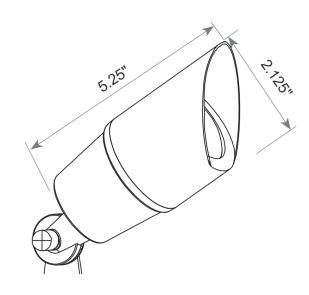

|

SDECIEICATION SHEET



SKU: 954005

## **TAMPA**

## Brass MR16 Uplight Fixture

- 12V AC/DC
- Cast brass housing with Antique Bronze finish
- Lock-and-load shroud with double O-rings
- Clear convex lens
- Specification grade, beryllium copper socket
- Anti-Moisture Connections
- 50W max. halogen
- Powder-coated color options available

**DIMENSIONS** 

- 60" 18AWG wire lead
- IP65 and ETL rated
- Lifetime warranty

## DESCRIPTION

A powerful yet compact uplight, the Tampa was designed to perform with drop-in LEDs. The compact design removes wasted space that was required in the traditional halogen fixtures. Constructed from solid brass, this CNC machined fixture is the perfect accent to any landscape.

Custom powder-coated color options available.



<u> IP65</u>