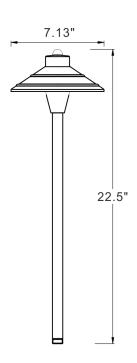

|
| lodel: |                     |

**CDECIEICATIONI CHEE** 

## SKU: 954001

## **BROOKLINE**

Aluminum Bi-Pin Path Light Fixture

- 12V AC/DC
- Cast aluminum housing with Light Bronze finish
- High temperature o-ring retention collar
- Clear and frosted lens options included
- Specification grade, beryllium copper socket
- Anti-Moisture Connections
- 20W max. halogen
- Powder-coated color options available
- 60" 18AWG wire lead
- IP65 and ETL rated
- 7 year warranty

## **DESCRIPTION**

This fixture provides a generous spread of soft-edged illumination ideal for all types of paths and landscape features. Easy to assemble and install. Brookline is made up of cast aluminum for a more affordable price.

Custom powder-coated color options available.



**IP65** 

## **DIMENSIONS**